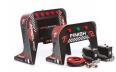

## F1 Race System Package

This Race Package is ideal for testing cars and is also easily transportable and easy to store Includes: Ix F1 Roll Out Race, Track System with support brackets for Race System Gates and Tether Line Mounting System. 1 x F1 Race Control System - Stand Alone with additional Finish Sensor Gate and Cable and with Flbranded wraps

**PRICE** 

\$ 5,375.00

SKU: PKFF2B

F1 Model Block

**PRICE** 

\$117.00

SKU: F1223/10

**Screw Eyes** 