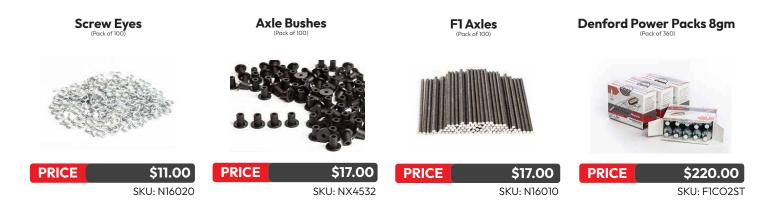

## More than 1,000 products

We are the official supplier of F1 in school equipment and consumables.

F1 Race System Package – Roll Out Race Track This Race Package is ideal for testing cars and is also easily transportable and easy to store.

This Race Package is ideal for testing cars and is also easily transportable and easy to store. Includes: IN FI Roll Out Race Track System with support brackets for Race System Gates and Tether LineMounting System. 1 x FI Race Control System - Stand Alone with additional Finish Sensor Gate and Cable and with FI branded wraps.





**\$ 5,375.00** SKU: PKFF2B



PRICE



+ shipping + affiliation + online e-learning plataform

\* Prices valid for 30 days from date of quotation.





**434 9209** www.flinschoolsna.org