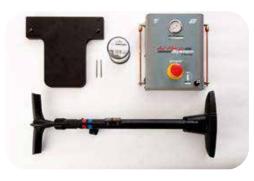

#### F1 in Schools Primary Class -Group Starter Pack (Makes 50 Cars)\*

Consists of:

50 x Printed Chassis Nets, 50 x Printed Engine Housing Nets, 50 x Blank F1 Bodyshell Nets, 200 x F1 Class Wheels, 200 x Axle Bush, 50 x Axle Guides, 100 x F1 Axles and 100 x Axle Tether Line Guides

PRICE

\$344.00

SKU: ARCP02